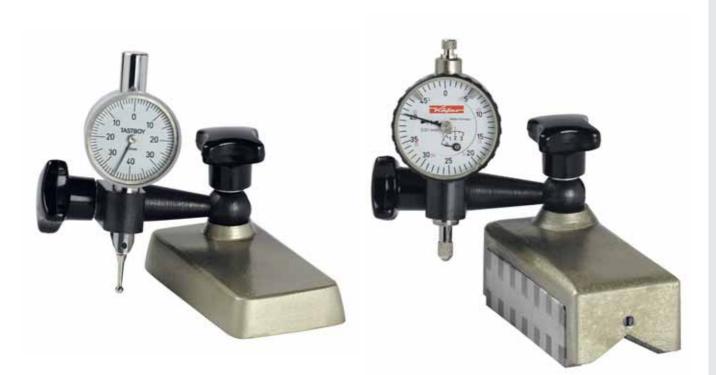

### Magnetic Holder P 18

# with vertically and horizontally adjustable swivel arm

Its extremely low overall height and simple handling make the Magnetic Holder P 18 very versatile for use in the manufacturing and tool making industry. Two round magnets on the contact face make it a flat and efficiently holding base.

The use of star knobbed screws ensure safe clamping.

Delivery: without Dial Gauge

#### Magnetic Holder P 19

## with vertically and horizontally adjustable swivel arm

The support of the Dial Gauge can be rotated both vertically and horizontally, so that the Dial Gauge can be brought to any position. For that reason there are many possibilities of use.

The Magnetic Holder P 19 has a prismatic base with additional magnets on the wall.

The use of star knobbed screws ensure safe clamping.

Delivery: without Dial Gauge

| Magnetic Holder P 18                      |         |
|-------------------------------------------|---------|
| Length of the magnetic base               | 73 mm   |
| Height of the magnetic base               | 11 mm   |
| Height with holder                        | 46 mm   |
| Breadth of the magnetic base              | 38 mm   |
| Magnetic force                            | 180 N   |
| Length of swivel arm up to holder opening | 35 mm   |
| Holder opening                            | 8 mm H7 |

#### Magnetic Holder P 19

| Length of the magnetic base               | 72 mm   |
|-------------------------------------------|---------|
| Height of the magnetic base               | 26 mm   |
| Height with holder                        | 59 mm   |
| Breadth of the magnetic base              | 37 mm   |
| Magnetic force                            | 180 N   |
| Length of swivel arm up to holder opening | 35 mm   |
| Holder opening                            | 8 mm H7 |
|                                           |         |