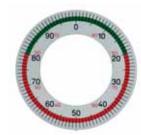

# Dials for anti-clockwise reading

Unless otherwise stated on the order both the inner and outer dials are supplied for anti-clockwise reading.