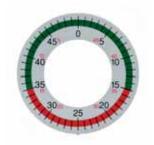

### Dials with coloured tolerance segments

The colours red, green and yellow are available. Please indicate in your order text what segments of the dial should be marked red, green or yellow.