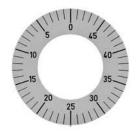

### **Balanced Dials**

Unless otherwise stated on the order only the outer dial is supplied with balanced numbers. The inner dial is supplied with numbers for clockwise reading.