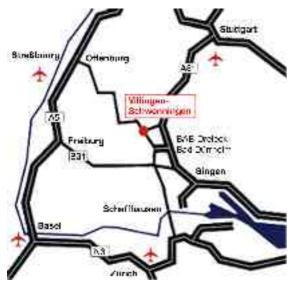

## How to find us

Käfer Messuhrenfabrik Hahnstrasse 11 D-78054 Villingen-Schwenningen Phone: +49 7720 8341 0

Coming from Stuttgart in the North (Motorway A 81), take the exit Villingen-Schwenningen (35). Follow the B 27 Federal Road to the exit Schwenningen Süd Messegelände (Schwenningen South Exhibition Centre). Then follow the Road No. 423 to Schwenningen (called Bad Dürrheimer Str.) to the roundabout, then go left direction Eisstadion (Ice Rink) following the Salinen Str. Go straight on crossing the first traffic lights. After these, take the second small street to the left to the Hahn Str. The Käfer Messuhrenfabrik is situated at the end of the street.

Coming from the Motorway A 81 from Konstanz or Switzerland in the South, take the exit Tuningen (36). Follow the B 523 Federal Road to Villingen-Schwenningen. Arriving in Schwenningen, go straight on to the roundabout passing the Exhibition Centre, then go left direction Eisstadion (Ice Rink) following

Coming from Donaueschingen (Freiburg) in the South following the B 27 Federal Road direction Schwenningen to the exit Schwenningen Süd Messegelände (Schwenningen South Exhibition Centre). Then follow the Road No. 423 to Schwenningen (called Bad Dürrheimer Str.) to the roundabout , then go left direction Eisstadion (Ice Rink) following the Salinen Str. Go straight on crossing the first traffic lights. After these, take the second small street to the left to the Hahn Str. The Käfer Messuhrenfabrik is situated at the end of the street.

Coming from the West from St. Georgen (Offenburg) take the B 33 Federal Road to Villingen to the exit Schwenninger Str. Road L 173) and go to Schwenningen. There, please follow this street (now called Villinger Str.) straight on. At the fourth traffic light (there is a Commercial Enterprise on the right side), go right direction Bad Dürrheim and Donaueschingen to the Kreuz Str. and follow this street straight on (first Kreuz Str., later after another traffic light called Walter Rathenau Str.). The sixth small street after your right turn you turn right again to the Hahn Str.. The Käfer Messuhrenfabrik is situated at the end of the street.