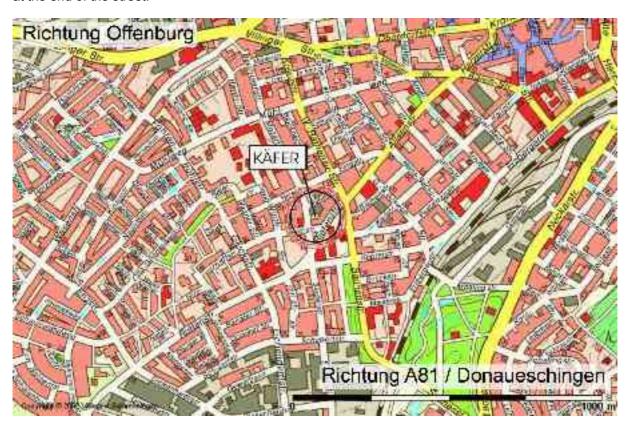

## How to find us

Käfer Messuhrenfabrik Hahnstrasse 11 D-78054 Villingen-Schwenningen Phone: +49 7720 8341 0

Coming from Stuttgart in the North (Motorway A 81), take the exit Villingen-Schwenningen (35). Follow the B 27 Federal Road to the exit Schwenningen Süd Messegelände (Schwenningen South Exhibition Centre). Then follow the Road No. 423 to Schwenningen (called Bad Dürrheimer Str.) to the roundabout, then go left direction Eisstadion (Ice Rink) following the Salinen Str. Go straight on crossing the first traffic lights. After these, take the second small street to the left to the Hahn Str. The Käfer Messuhrenfabrik is situated at the end of the street.

the Salinen Str. Go straight on crossing the first traffic lights. After these, take the second small street to the left to the Hahn Str. The Käfer Messuhrenfabrik is situated at the end of the street.

Coming from Donaueschingen (Freiburg) in the South following the B 27 Federal Road direction Schwenningen to the exit Schwenningen Süd Messegelände (Schwenningen South Exhibition Centre). Then follow the Road No. 423 to Schwenningen (called Bad Dürrheimer Str.) to the roundabout , then go left direction Eisstadion (Ice Rink) following the Salinen Str. Go straight on crossing the first traffic lights. After these, take the second small street to the left to the Hahn Str. The Käfer Messuhrenfabrik is situated at the end of the street.

Coming from the West from St. Georgen (Offenburg) take the B 33 Federal Road to Villingen to the exit Schwenninger Str. Road L 173) and go to Schwenningen. There, please follow this street (now called Villinger Str.) straight on. At the fourth traffic light (there is a Commercial Enterprise on the right side), go right direction Bad Dürrheim and Donaueschingen to the Kreuz Str. and follow this street straight on (first Kreuz Str., later after another traffic light called Walter Rathenau Str.). The sixth small street after your right turn you turn right again to the Hahn Str.. The Käfer Messuhrenfabrik is situated at the end of the street.